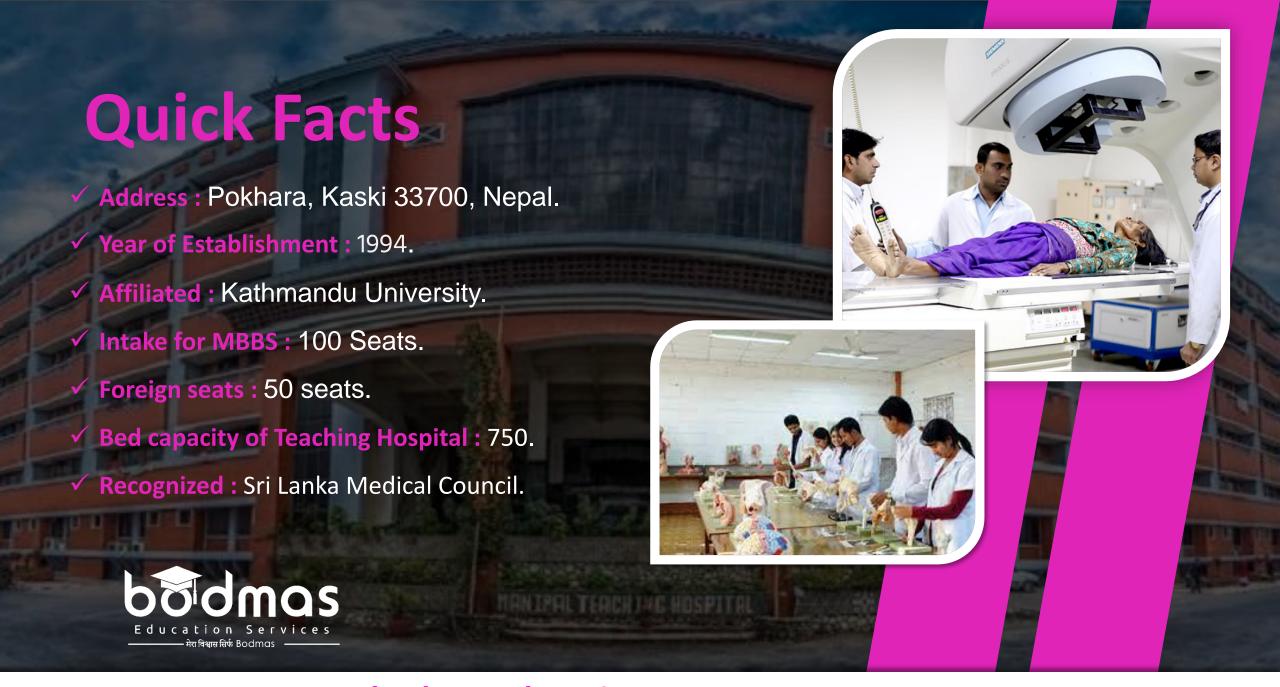

## Manipal Medical College of Medical Science (MCOMS)

Manipal college of Medical Sciences (MCOMS), Pokhara Nepal is an institute of the Manipal Education & Medical Group (MEMG). It is affiliated to the Kathmandu University, Dhulikhel, Nepal. It has been recognized by the WHO Director of Medical Schools. The college and hospital have been set up with modern facility for Morden education and health delivery. A medical and educational evolution is taking place within the precincts of the Manipal College of Medical Sciences and Manipal Teaching Hospital at pictures que Pokhara, 200km west of Kathmandu Manipal College of Medical Sciences (MCOMS), Pokhara was inaugurated in 1994 with an MBBS Degree program. The 750-bed Manipal Teaching Hospital (MTH), Pokhara was inaugurated in 1998. MD/MS in all specialty and Allied Health programs.